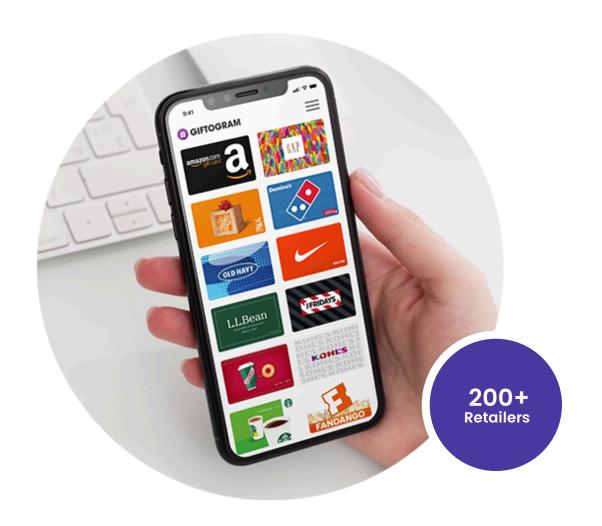

Either way, you are on your way to receiving a gift of your choice from popular brands including Amazon™, eBay®, Target™, Best Buy™, Walmart® and hundreds more!

#### 2. Select Your Gift

Select a gift card from the options available! You can use your credits to select a single gift card or multiple cards. For example... say you received a \$100 Giftogram. Try splitting it between a \$50 Amazon, and a \$50 Starbucks.