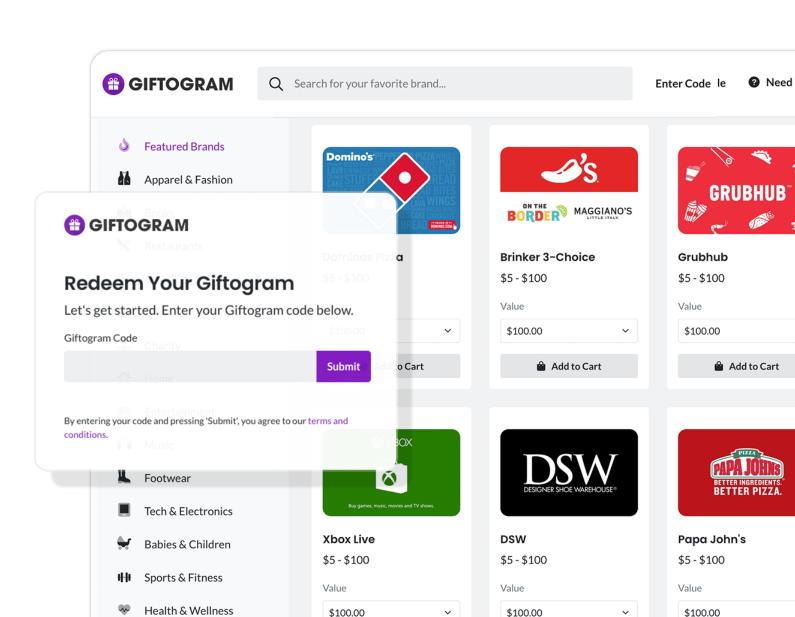

#### 1. Enter Your Giftogram Code

Follow the instructions on your Giftogram to visit our redemption storefront at <a href="www.giftogram.com/redeem">www.giftogram.com/redeem</a>. Enter your Giftogram code exactly as it appears.

## 3. Gift Card Received!

Q Search for your favorite brand...